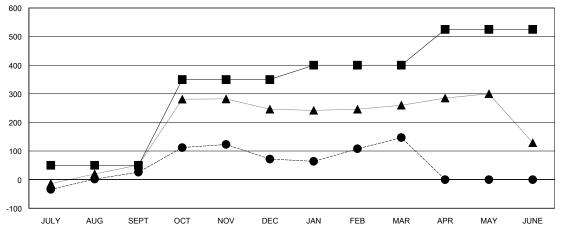

#### GOALS AND ACTUAL MEMBERS CUMULATIVE

| -=-  | CURRENT YEAR GOALS FOR NEW |
|------|----------------------------|
| МЕМВ | ERS                        |

- CURRENT YEAR ACTUAL MEMBERS

- ▲ - LAST YEAR ACTUAL MEMBERS